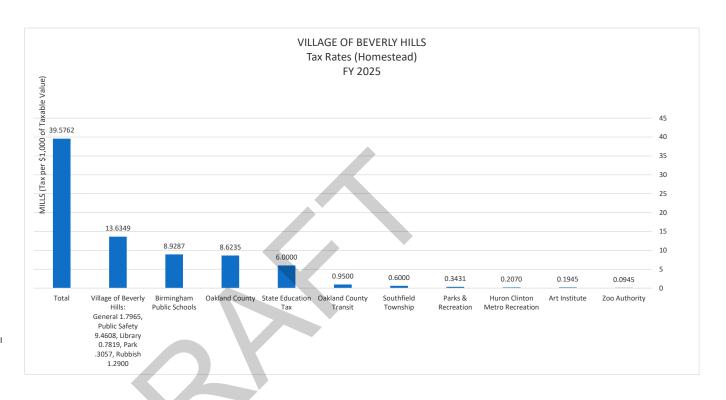

| * | 0.1945  |
| Huron Clinton Metro Recreation      | * | 0.2070  |
| Parks & Recreation                  | * | 0.3431  |
| Southfield Township                 | * | 0.6000  |
| Oakland County Transit              | * | 0.9500  |
| State Education Tax                 | * | 6.0000  |
| Oakland County                      | * | 8.6235  |
| Birmingham Public Schools           | * | 8.9287  |
| Village of Beverly Hills:           |   |         |
| General 1.7965, Public Safety       |   | 42.6240 |
| 9.4608, Library 0.7819, Park .3057, |   | 13.6349 |
| Rubbish 1.2900                      |   |         |
| Total                               |   | 39.5762 |

2023 tax rates, 2024 tax rates will be updated when available

Village of Beverly Hills Rates - Headlee reduction not final



Village of Beverly Hills Rubbish Expenditure Projection/Trash millage calculation FY25/FY26 Budget

|                           |                         |        | Actual            | Actual            | Actual            | Actual         | Budg                | get         | Budg                | et           |
|---------------------------|-------------------------|--------|-------------------|-------------------|-------------------|----------------|---------------------|-------------|---------------------|--------------|
|                           |                         |        | FY21              | FY22              | FY23              | Projected FY24 | FY2                 | 5           | FY26                |              |
|                           |